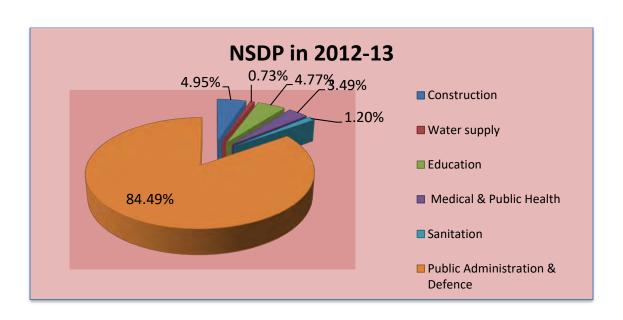

The graph 3.3.5 shows Major Share of contribution to NSDP was from general public administration (84.49%). Share of other sectors are Construction sector 4.95%, Water supply 0.73%, Education 4.77%, Health 3.49% and Sanitation 1.20%.

**Graph 3.3.5 Contribution to NSDPin 2012-13** 

The graph 3.3.6 shows share of contribution to NSDP from general public administration is 85.63%,. Share of other sectors are Construction sector 4.59%, Water supply 0.77%, Education 4.44%, Health 3.24% and Sanitation 1.33%.