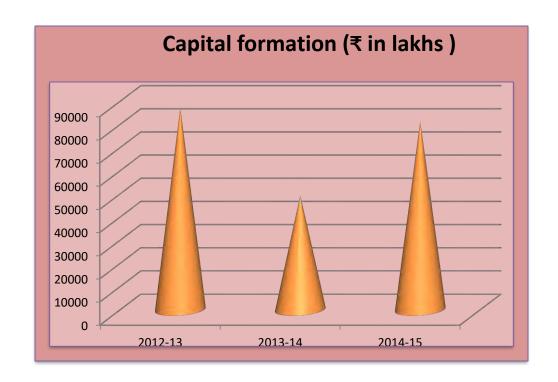

Graph 4.4 shows the capital formation formed in 2012-13,2013-14 & 2014-15.It shows the capital formation in 2012-13 is higher when compared to 2013-14 and 2014-15. The capital formation in the years 2012-13,2013-14 and 2014-15 has been ₹ 86906.35 lakhs, ₹ 49151.65 lakhs and ₹ 81088.93 lakhs respectively

Graph 4.4 Representation of Capital formation

Capital formation include the Improvements and alteration of the durable goods which significantly extend the expected life-time or productivity of assets. The Account IV shows the capital formation in different sectors such as construction ,water supply, education ,medical & public health ,sanitation and public administration by type of assets in the above three years .The type of assets consist of building, roads & bridges ,capital oulay ,transport equipment , machinery, software, cultivated assets, animal stock ,purchase of second hand asset and change in stock. In the below table vertically shows different sectors and horizontally shows type of assets.