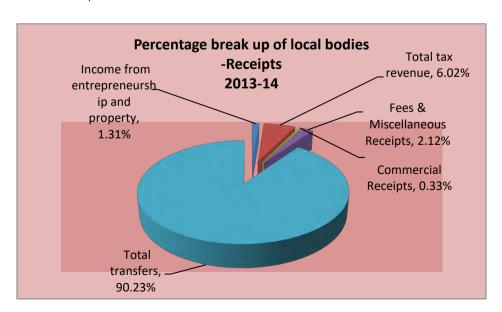

The graph from 3.1.1 to graph 3.1.3 shows the income of transfers is more than 80% for the years 2012.-13,2013-14 & 2014-15. The graph 3.1.4 shows contribution of transfers is maximum in all years and commercial receipts is very small compared to transfers. It shows the total transfers on 2014-15 is 86.9%. It also shows the tax revenue on 2014-15 is 9.8% and that of 2013-14 is 6.02%

Graph 3.1.1 Receipts of local bodies 2012-13

Graph 3.1.2 Receipts of local bodies 2013-14

Graph 3.1.3 Receipts of local bodies 2014-15

Graph 3.1.4 Comparison of receipts of Local bodies

The account I (b) shows the current expenditure of local bodies for the years 2012-13,2013-14 and 2014-15. The total consumption expenditure for the years 2012-13,2013-14 and 2014-15 are ₹ 2013 crores, ₹ 2800 crores and ₹ 3240 crores respectively. There is 13.57% growth in composition of employees in 2014-15 as that of the previous year.