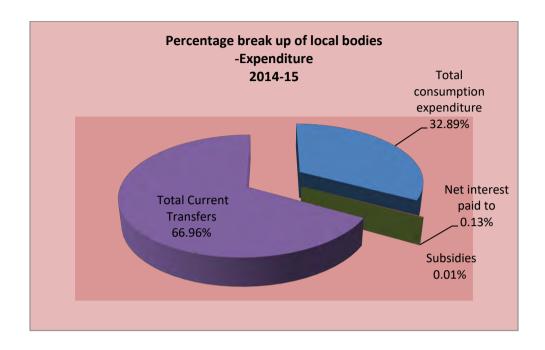

The graph from 3.1.5 to 3.1.7 shows, compared to other expenditure current transfer is maximum and subsidies is minimum. The current transfer on 2014-15 is 66.96% and the subsidies is 1.01% and in 2013-14 it is 60.34% and 1.02 respectively.