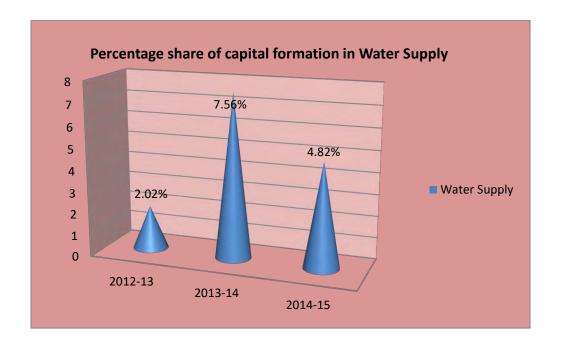

Graph 4.2 Representation of Capital formation in construction sector

Graph 4.3 shows the capital formation from the sector water supply sector. Capital formation for the years 2012-13 ,2013-14 &2014-15 is 2.02%,7.56% and 4.82% respectively.