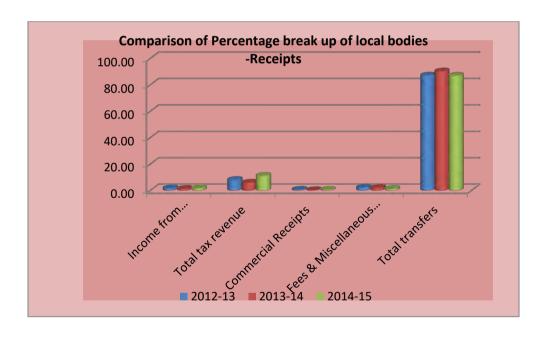

The graph from 3.1.1 to graph 3.1.3 shows the income of transfers is more than 80% for the years 2012.-13,2013-14 & 2014-15. The graph 3.1.4 shows contribution of transfers is maximum in all years and commercial receipts is very small compared to transfers. It shows the total transfers on 2014-15 is 86.9%. It also shows the tax revenue on 2014-15 is 9.8% and that of 2013-14 is 6.02%

Graph 3.1.1 Receipts of local bodies 2012-13

Graph 3.1.2 Receipts of local bodies 2013-14

Graph 3.1.3 Receipts of local bodies 2014-15

Graph 3.1.4 Comparison of receipts of Local bodies

The account I (b) shows the current expenditure of local bodies for the years 2012-13,2013-14 and 2014-15. The total consumption expenditure for the years 2012-13,2013-14 and 2014-15 are ₹ 2013 crores, ₹ 2800 crores and ₹ 3240 crores respectively. There is 13.57% growth in composition of employees in 2014-15 as that of the previous year.