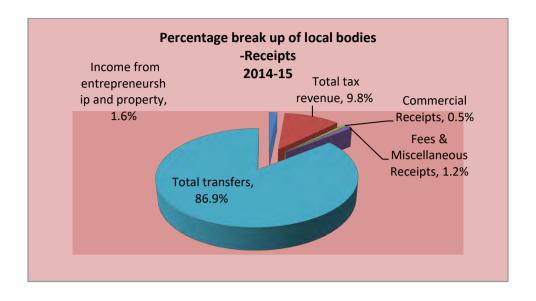

The graph from 3.1.1 to graph 3.1.3 shows the income of transfers is more than 80% for the years 2012.-13,2013-14 & 2014-15. The graph 3.1.4 shows contribution of transfers is maximum in all years and commercial receipts is very small compared to transfers. It shows the total transfers on 2014-15 is 86.9%. It also shows the tax revenue on 2014-15 is 9.8% and that of 2013-14 is 6.02%

Graph 3.1.1 Receipts of local bodies 2012-13

Graph 3.1.2 Receipts of local bodies 2013-14

Graph 3.1.3 Receipts of local bodies 2014-15

Graph 3.1.4 Comparison of receipts of Local bodies

The account I (b) shows the current expenditure of local bodies for the years 2012-13,2013-14 and 2014-15. The total consumption expenditure for the years 2012-13,2013-14 and 2014-15 are ₹ 2013 crores, ₹ 2800 crores and ₹ 3240 crores respectively. There is 13.57% growth in composition of employees in 2014-15 as that of the previous year.