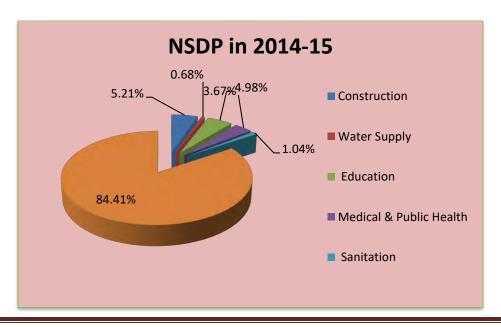

**Graph 3.3.6 Contribution to NSDP in 2013-14** 

The graph 3.3.7 shows share of contribution to NSDP from general public administration is 84.41%,. Share of other sectors are Construction sector 5.21%, Water supply 0.68%, Education 4.98%, Health 3.67% and Sanitation 1.04%.