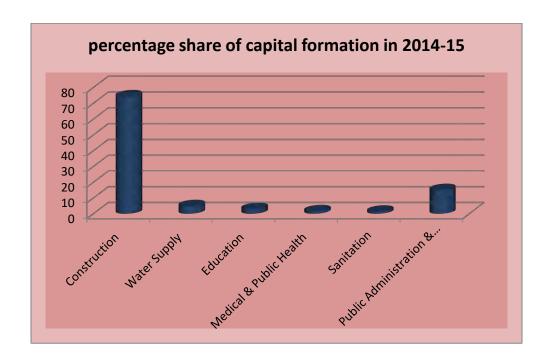

Graph 4.1 shows the graphical representation of capital formation in 2014-15 from different sectors. The capital formation from construction is high, public administration in second position, only slight difference is noted between watersupply and education