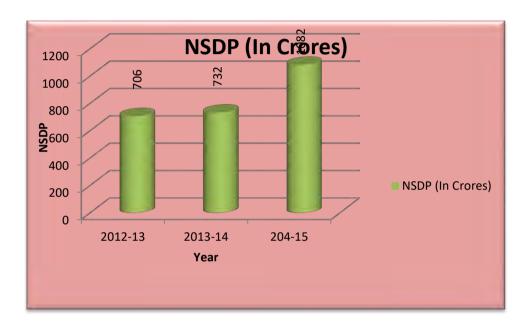

The graph 3.3.1 shows the Net State Domestic Product is increases for each years .NSDP of 2014-15 is maximum where compared to other years 2012-13 & 2013-14. The graph 3.3.2 shows the NSDP in total current expenditure in 2014-15 is 10.98% and the total receipt in that year is 10.37%.

**Graph 3.3.1 Representation of NSDP** 

**Graph 3.3.2 Representation of Percentage share of NSDP** 

The Account III concerned with estimates of net domestic product, ie the compensation of employees from different sectors. The account A describe the salary account from the different category such as construction, water supply, education, medical and public health, sanitation and public administration. Account B deals the pension account and C deals the other beneficiary which are not included in pension and salary.

Expenditure incurred towards the compensation of employees and workers are estimated as the share of state domestic product created by local bodies. The Net State Domestic Products created by local bodies were 10.87% of total current expenditure in 2012-13 and it increased to 10.98% in 2014-15.

Table 3.3.1 Net Domestic Product created by local bodies

|                                | 2012-13 | 2013-14  | 2014-15  |
|--------------------------------|---------|----------|----------|
| NSDP (₹In lakhs)               | 70599.6 | 73170.12 | 108176.3 |
| % to Total Receipt             | 9.78    | 9.1      | 10.37    |
| % to Total Current Expenditure | 10.87   | 10.34    | 10.98    |