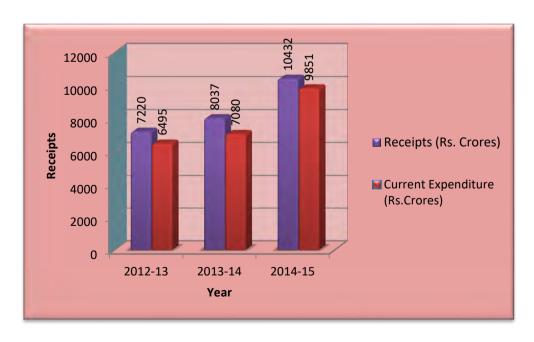

It is also represented with graph 3.1.9 below. The expenditure on 2014-15 is ₹ 9851 crores. This shows there is growth of 28% compared to 2013-14.

Graph 3.1.9 Receipts and Expenditure of Local bodies