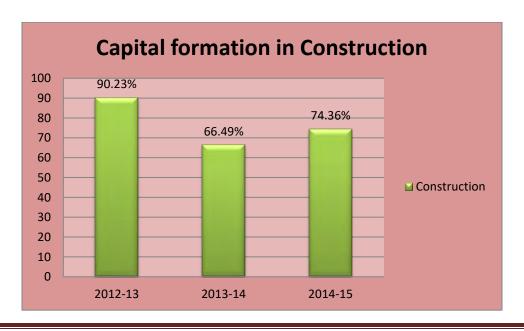

Analysis of local body accounts from 2012-13 to 2014-15 shows that the capital formation is highest in the financial year 2012-13 and least in 2013-14. Major share of capital formation is from construction sector, which represents more than 60%.

Graph 4.1 Percentage share of Capital formation in 2014-15

Graph 4.2 shows the graphical representation of capital formation from construction. It is 90.23%,66.49 % and 74.36 % for the years 2012-13,2013-14 &2014-15 respectively.