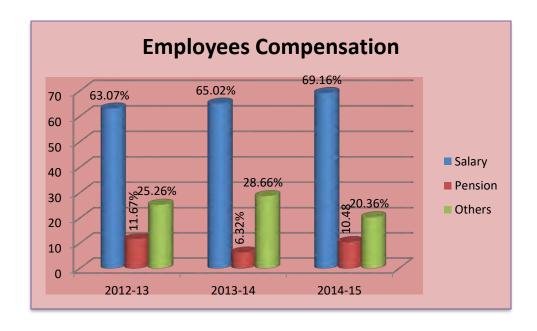

The graph 3.3.4 describe the share of compensation of employees. Salaries of employees were 63.07% of total employees' compensation in 2012-13 and pension and other benefits were 11.67% and 25.26% respectively.

**Graph 3.3.4 Compensation to Employees** 

The graph from 3.3.5 to 3.3.7 represents the contribution of NSDP from different sectors for the years 2012-13, 2013-14 & 2014-15. The contribution of NSDP from construction sector on 2012-13 is 84.49% and that in 2014-15 is 84.41%. It also shows the contribution of NSDP from water supply is minimum and that from public administration and defence is maximum.

In 2013-14, share of Salaries of employees were 65.02% of total employees' compensation and pension and other benefits were 6.32% and 28.66% respectively. In 2014-15, share of Salaries of employees were 69.16% of total employees' compensation and pension and other benefits were 10.48% and 20.36% respectively.