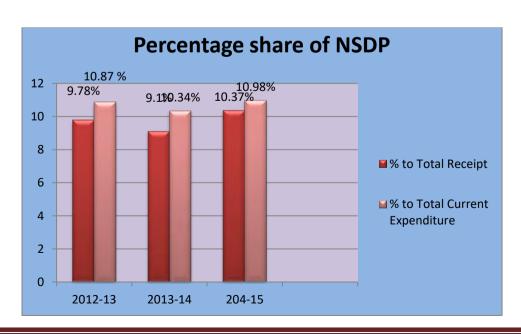

The graph 3.3.1 shows the Net State Domestic Product is increases for each years .NSDP of 2014-15 is maximum where compared to other years 2012-13 & 2013-14. The graph 3.3.2 shows the NSDP in total current expenditure in 2014-15 is 10.98% and the total receipt in that year is 10.37%.

**Graph 3.3.1 Representation of NSDP** 

**Graph 3.3.2 Representation of Percentage share of NSDP** 

The Account III concerned with estimates of net domestic product, ie the compensation of employees from different sectors. The account A describe the salary account from the different category such as construction, water supply, education, medical and public health, sanitation and public administration. Account B deals the pension account and C deals the other beneficiary which are not included in pension and salary.

Expenditure incurred towards the compensation of employees and workers are estimated as the share of state domestic product created by local bodies. The Net State Domestic Products created by local bodies were 10.87% of total current expenditure in 2012-13 and it increased to 10.98% in 2014-15.

Table 3.3.1 Net Domestic Product created by local bodies

|                                | 2012-13 | 2013-14  | 2014-15  |
|--------------------------------|---------|----------|----------|
| NSDP (₹In lakhs)               | 70599.6 | 73170.12 | 108176.3 |
| % to Total Receipt             | 9.78    | 9.1      | 10.37    |
| % to Total Current Expenditure | 10.87   | 10.34    | 10.98    |