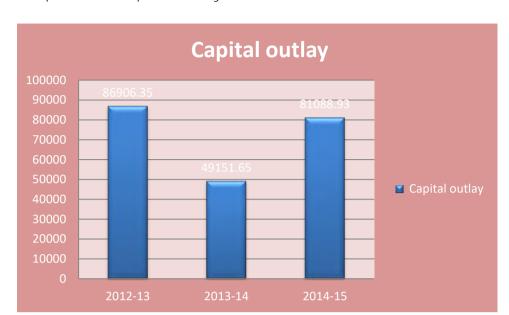

The Account II below shows the capital finance account of local bodies for the years 2012-13,2013-14 & 2014-15. Change in stock represents the value of the physical change in raw materials ,work in progress and finished products. The capital expenditure is ₹ 86906.35 lakhs , ₹ 49151.65 lakhs and ₹ 81088.93 lakhs in the years 2012-13,2013-14 & 2014-15 respectively. The capital receipt is ₹ 72541 lakhs , ₹ 95745.89 lakhs and ₹ 84115.04 lakhs respectively for the above period.

The graph 3.2.1 shows the graphical representation of capital outlay of local bodies for the years 2012-13,2013-14 & 2014-15 .It shows the capital outlay increases in 2014-15 as compared to 2013-14.

Graph 3.2.1 Capital outlay of local bodies