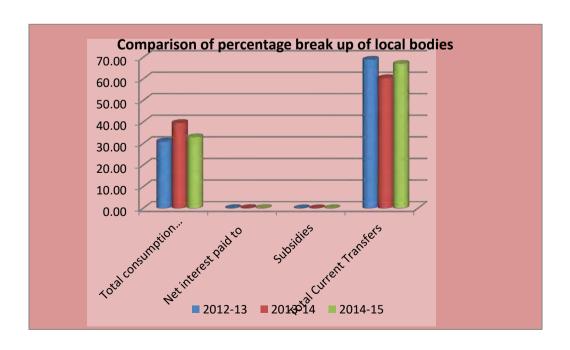

The graph from 3.1.5 to 3.1.7 shows, compared to other expenditure current transfer is maximum and subsidies is minimum. The current transfer on 2014-15 is 66.96% and the subsidies is 1.01% and in 2013-14 it is 60.34% and 1.02 respectively.

Graph 3.1.5 Expenditure of local bodies 2012-13

Graph 3.1.6 Expenditure of local bodies 2013-14

Graph 3.1.7 Expenditure of local bodies 2014-15

The graph 3.1.8 shows percentage share of expenditure of local bodies for the given period .It shows expenditure for the current transfer in 2012-13 is more than that of 2013-14 & 2014-15.