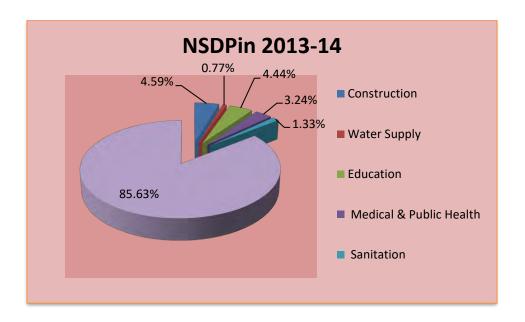

**Graph 3.3.5 Contribution to NSDPin 2012-13** 

The graph 3.3.6 shows share of contribution to NSDP from general public administration is 85.63%,. Share of other sectors are Construction sector 4.59%, Water supply 0.77%, Education 4.44%, Health 3.24% and Sanitation 1.33%.