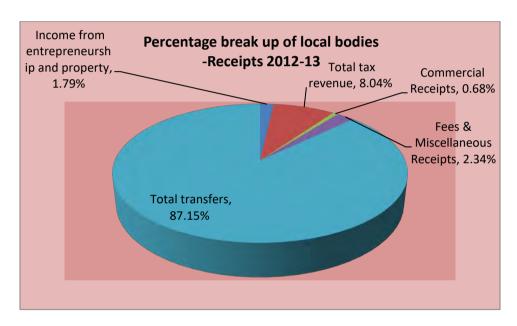

The graph from 3.1.1 to graph 3.1.3 shows the income of transfers is more than 80% for the years 2012.-13,2013-14 & 2014-15. The graph 3.1.4 shows contribution of transfers is maximum in all years and commercial receipts is very small compared to transfers. It shows the total transfers on 2014-15 is 86.9%. It also shows the tax revenue on 2014-15 is 9.8% and that of 2013-14 is 6.02%

Graph 3.1.1 Receipts of local bodies 2012-13

Graph 3.1.2 Receipts of local bodies 2013-14

Graph 3.1.3 Receipts of local bodies 2014-15

Graph 3.1.4 Comparison of receipts of Local bodies

The account I (b) shows the current expenditure of local bodies for the years 2012-13,2013-14 and 2014-15. The total consumption expenditure for the years 2012-13,2013-14 and 2014-15 are ₹ 2013 crores, ₹ 2800 crores and ₹ 3240 crores respectively. There is 13.57% growth in composition of employees in 2014-15 as that of the previous year.