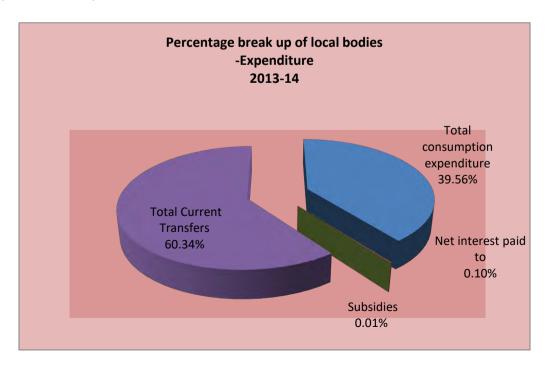

The graph from 3.1.5 to 3.1.7 shows, compared to other expenditure current transfer is maximum and subsidies is minimum. The current transfer on 2014-15 is 66.96% and the subsidies is 1.01% and in 2013-14 it is 60.34% and 1.02 respectively.

Graph 3.1.5 Expenditure of local bodies 2012-13

Graph 3.1.6 Expenditure of local bodies 2013-14

Graph 3.1.7 Expenditure of local bodies 2014-15

The graph 3.1.8 shows percentage share of expenditure of local bodies for the given period .It shows expenditure for the current transfer in 2012-13 is more than that of 2013-14 & 2014-15.