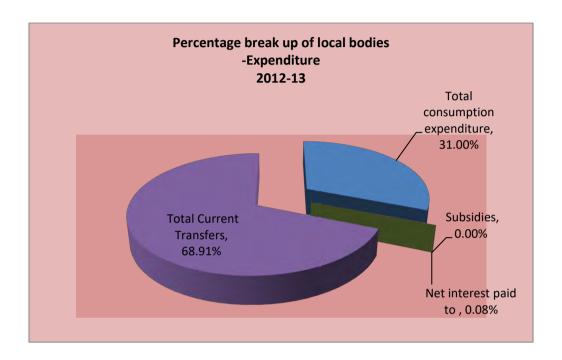

The graph from 3.1.5 to 3.1.7 shows, compared to other expenditure current transfer is maximum and subsidies is minimum. The current transfer on 2014-15 is 66.96% and the subsidies is 1.01% and in 2013-14 it is 60.34% and 1.02 respectively.

Graph 3.1.5 Expenditure of local bodies 2012-13

Graph 3.1.6 Expenditure of local bodies 2013-14

Graph 3.1.7 Expenditure of local bodies 2014-15

The graph 3.1.8 shows percentage share of expenditure of local bodies for the given period .It shows expenditure for the current transfer in 2012-13 is more than that of 2013-14 & 2014-15.