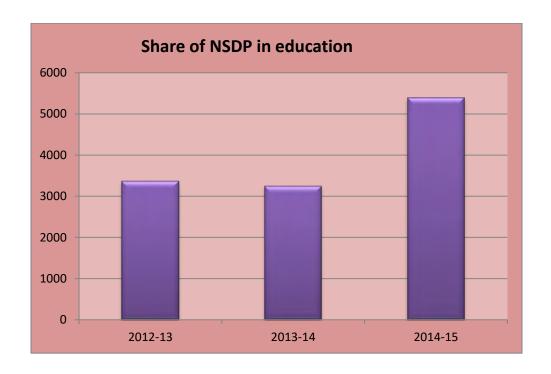

**Graph 3.3.7 Contribution to NSDP in 2014-15** 

The graph 3.3.8 shows the  $\,$  share of NSDP in education sector. It is more in 2014-15 than that of the previous years 2012-13 & 2013-14  $\,$ .

**Graph 3.3.8 Share of NSDP in education sector** 